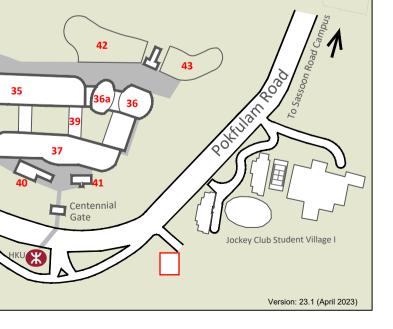

## Main Campus

Lung Fu Shan Environmental **Education Centre** Department of Mathematics. 4/F, Run Run Shaw Building

21

20

26a

26 26b

- University Lodge
- Robert Black College
  - Kong Siu Luey Hall
  - Robinson Hall
- Tech Landmark (under construction)
- Graduate House
- 4a The Jockey Club Building
- Wang Gungwu Lecture Hall
- Meng Wah Complex
- Wong Chuang Lai Wah Building
- Wong Chue Meng Building
- Eliot Hall
- Chong Yuet Ming Amenities Centre/ Chong Yuet Ming Cultural Centre
- 14 Chong Yuet Ming Fountain
- 15 Chong Yuet Ming Science Buildings
- 15a Chong Yuet Ming Chemistry Building
- 15b Chong Yuet Ming Physics Building
- 16 Tang Chi Ngong Building
  - Jao Tsung-I Petite Ecole
- 17 Swire Building
  - Fong Shu Chuen Amenities Centre
  - Global Lounge
  - Swire Hall
- 18 T.T. Tsui Building

**HKU Station** Exit A2 Lift Lobby

- UMAG (Art Gallery)
- 19 Fung Ping Shan Building

  - UMAG (University Museum)
  - K.K. Leung Building

- James Hsioung Lee Science Building
  - Stephen Hui Geological Museum
- Hui Oi Chow Science Building
- Run Run Shaw Building
- Rayson Huang Theatre
- Runme Shaw Building
- **Knowles Building**
- Kwan Fong Lecture Theatre
- 22 Lily Pond
- Sun Yat-sen Statue
- 24 Sun Yat-sen Steps
- Sun Yat-sen Place
- 26 Main Library
- 26a Library Building (Old Wing)
- 26b Library Building (New Wing)
  - Hui Pun Hing Lecture Hall
- 27 Main Building
  - Loke Yew Hall
  - Convocation Room
- 28 Hung Hing Ying Building
- Foundation Chamber
- 29 Pao Siu Loong Building
- Kadoorie Biological Sciences Building
- **University Street**
- 32 Haking Wong Building

- 33 Composite Building
- 33a Simon K.Y. Lee Hall
- Chow Yei Ching Building
- The Jockey Club Tower
- Cheng Yu Tung Tower
- 36a Moot Court
- 37 Run Run Shaw Tower
- Chi Wah Learning Commons
- 39 Lee Shau Kee Lecture Centre/ Grand Hall
- 40 Run Run Shaw Heritage House
  - University Press
- 41 HKU Visitor Centre
- Centennial Garden
- Little Garden
- Yam Pak Building