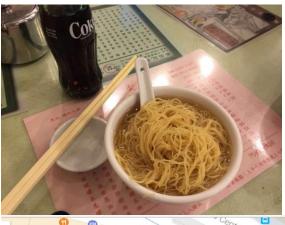

## ● Mak An Kee Noodle (麥奀記 (忠記) 麵家)

Address: G/F, 37 Wing Kat Street, Central (Exit E1, Sheung Wan MTR station)

Open hours: Open for 08:00 am – 07:00 pm, Mon – Sun

Tel: 2541 6388

Price per person: HKD 50 – 100

Type: Chinese (Canton)

Recommendations: Wonton noodles

More Information on this Restaurant: <a href="https://goo.gl/arb4Dy">https://goo.gl/arb4Dy</a> or