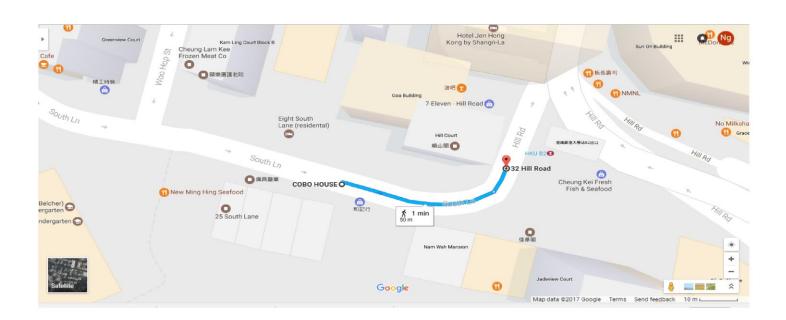

#### • Cobo House by 2am:dessertbar

Address: G/F & 1/F, 8-12 South Lane, Shek Tong Tsui, Western District (Exit B2 HKU MTR station)

Open hours: Open for 12:00 noon – 03:00 pm; 06:00 pm – 11:00 pm, Mon – Fri; 12:00 noon – 11:00 pm,

Sat – Sun and public holidays

Tel: 26563088

Price per person: Lunch, HKD 200 – 400; dinner,

HKD 300 - 600

Type: Western - fusion

Remark: Fine dinning.

More Information on this Restaurant: https://goo.gl/yCc1cW or