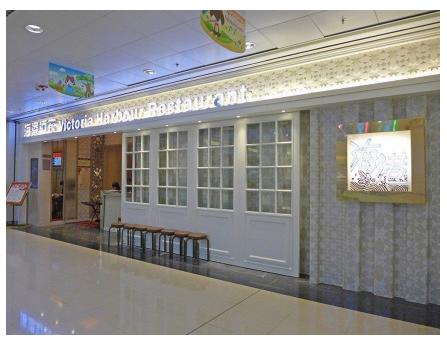

Type: Chinese (Hunan)

Recommendations: Hunan Double Pepper Fish Head

More Information on this Restaurant: https://goo.gl/RIIoYS or

● Victoria Harbour Restaurant (海港酒家)

Address: Shop 243, 2/F, The Westwood, 8 Belcher's Street, Western District (Exit C2, HKU MTR station)

Open hours: Open for 07:00 am – 11:00

pm Mon - Sun

Tel: 28363282

Price per person: Breakfast, HKD 20 – 60; lunch, HKD 50 – 100; dinner, HKD 100 –

200

Type: Chinese (Canton)

Recommendations: Dim sum

More Information on this Restaurant: https://goo.gl/Z4cajN or