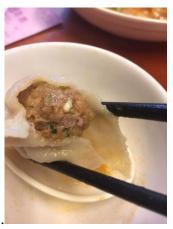

# Home Town Dumpling (京香 餃)

Address: G/F, 418 Queen's Road West, Sai Ying Pun, Western District

Open hours: 07:00 – 09:30 pm, Mon – Sun

Tel: 28030887

Price per person: Lunch, HKD 50 – 100; dinner,

HKD 100 - 200

Type: Shandong

Recommendations: Handmade dumplings; stir-fired egg with marinated toon and Chinese onion; braised pork trotters

More Information on this Restaurant: <a href="https://goo.gl/yZvqyq">https://goo.gl/yZvqyq</a> or