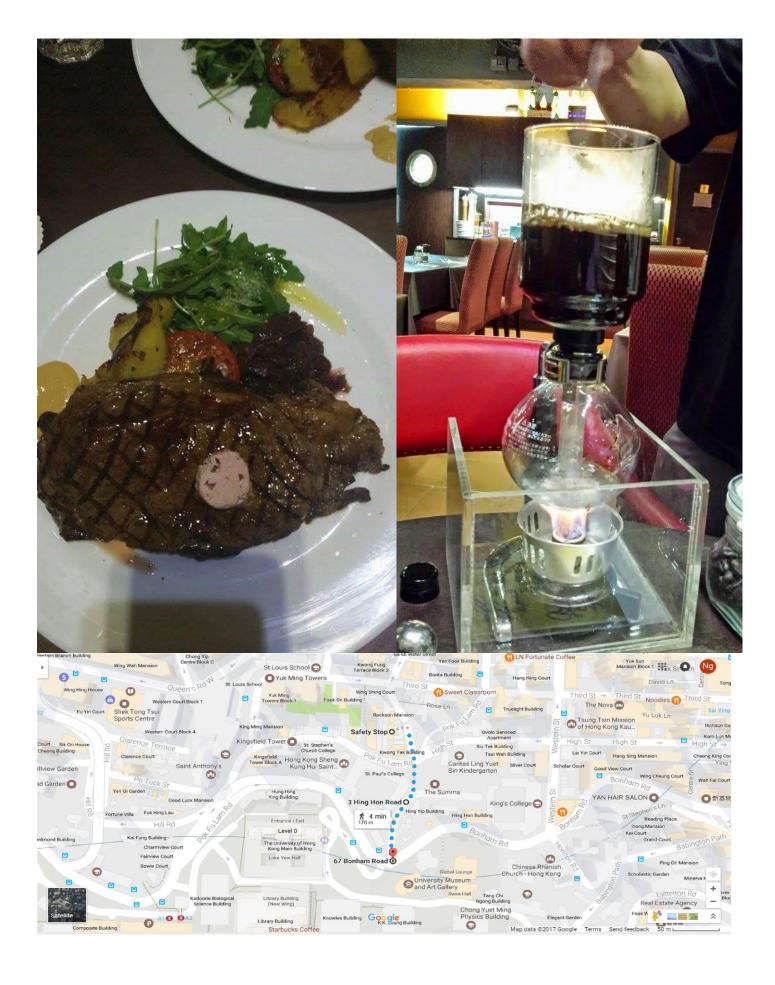

## Safety Shop

Address: L/G, Wai On House, 39 Water Street, Sai Ying Pun, Western District

Open hours: Open for 11:30 am – 09:00 pm

Tel: 3482 8564

Price per person: Lunch, HKD 100 – 200; dinner, HKD

150 - 350

Type: Western

Recommendations: Specialty coffee

More Information on this Restaurant: <a href="https://goo.gl/bR1S4u">https://goo.gl/bR1S4u</a> or