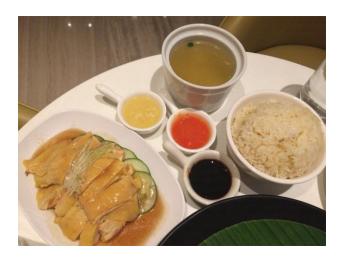

## ● Café Malacaa (馬來一菜館)

Address: Level 2, Hotel Jen Hong Kong, 508 Queen's Road West, Western District (Exit B2, HKU MTR station)

Open hours: Open for 06:00 am - 11:00 pm,

Mon - Sun

Tel: 22136613

Price per person: Breakfast, HKD 30 - 70; lunch,

HKD 100 – 150; dinner, HKD 150 – 250

Type: Malaysian

Recommendations: Hainan chicken rice, Laksa

More Information on this Restaurant: <a href="https://goo.gl/Jryzo6">https://goo.gl/Jryzo6</a> or