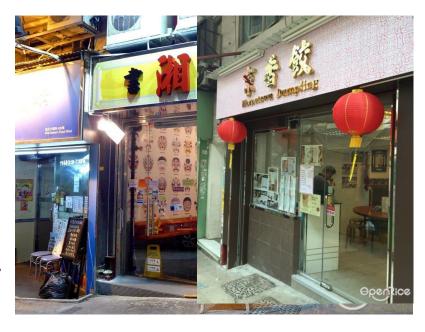

● Café Hunan (書湘門第)

Address: Shop B, G/F, Koon Wah Building, 420-424 Queen's Road West, Western District

Open hours: Open for 12:00 noon – 15:00 pm, 17:30 pm – 22:00 pm Mon- Sun

Tel: 28037177

Price per person: Lunch, HKD 50 – 100; dinner, HKD 100 – 200

Type: Chinese (Hunan)

Recommendations: Hunan Double Pepper Fish Head

More Information on this Restaurant: https://goo.gl/RIIoYS or

● Victoria Harbour Restaurant (海港酒家)

Address: Shop 243, 2/F, The Westwood, 8 Belcher's Street, Western District (Exit C2, HKU MTR station)