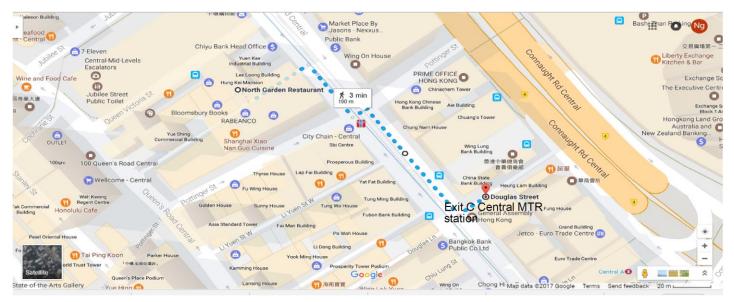

## North Garden Restaurant (北園酒 家)

Address: 1-3/F Hung Kei Mansion 5-8 Queen Victoria street, Central, Central (Exit C, Central MTR station)

Open hours: Open for 07:00 am – 11:00 pm, Mon – Sun

Tel: 2526 3163