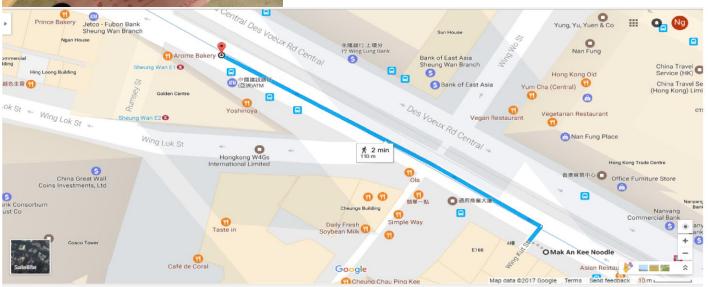

## ● Mak An Kee Noodle (麥奀記 (忠記) 麵家)

Address: G/F, 37 Wing Kat Street, Central (Exit E1, Sheung Wan MTR station)

Open hours: Open for 08:00 am – 07:00 pm, Mon – Sun

Tel: 2541 6388

Price per person: HKD 50 – 100