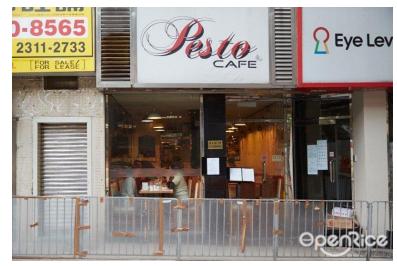

#### Pesto Café

Address: Shop B, G/F, 66 Bonham Road, Mid-Levels (Exit C Sai Ying Pun MTR station)

Open hours: Open for 11:30 am - 09:30 pm Mon -

Fri; 11:30 am – 10: pm Sat – Sun

Tel: 25407188

Price per person: Lunch, HKD 100 – 200; dinner,

HKD 200 – 300

Type: International

Remark: Reservation is preferred.

More Information on this Restaurant: <a href="https://goo.gl/f9LkW0">https://goo.gl/f9LkW0</a> or