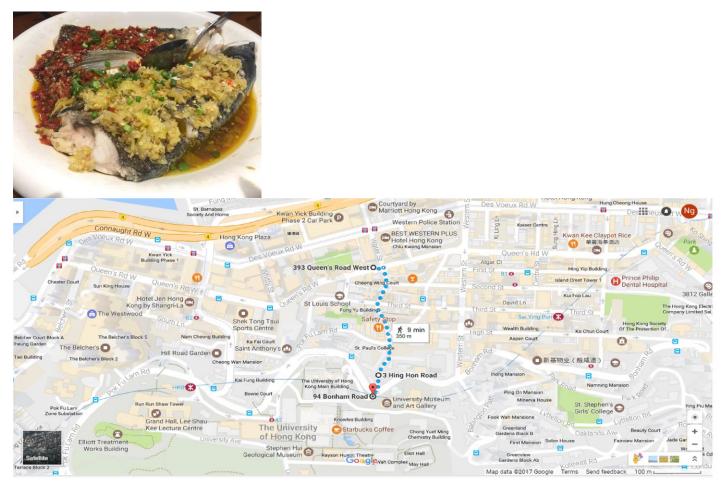

● Café Hunan (書湘門第)

Address: Shop B, G/F, Koon Wah Building, 420-424 Queen's Road West, Western District

Open hours: Open for 12:00 noon – 15:00 pm, 17:30 pm – 22:00 pm Mon- Sun

Tel: 28037177

Price per person: Lunch, HKD 50 – 100; dinner, HKD 100 – 200

Type: Chinese (Hunan)

Recommendations: Hunan Double Pepper Fish Head

More Information on this Restaurant: https://goo.gl/RIIoYS or

● Victoria Harbour Restaurant (海港酒家)

Address: Shop 243, 2/F, The Westwood, 8 Belcher's Street, Western District (Exit C2, HKU MTR station)