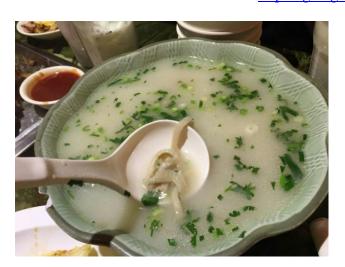

## ● Tak Kee Chiu Chou Restaurant (德記潮州菜館)

Address: G/F, No 3 Belcher's Street, Kennedy Town, Western District (Exit C2, HKU MTR station)

Open hours: Open for 11:30 am – 15:00 pm Tue – Sun; closed on Mon

Tel: 28595568

Price per person: Lunch, HKD 50 – 100; dinner,

HKD 100 - 200

Type: Chinese (Chiu Chow)

Recommendations: Chiu Chow Oyster Congee with

minced Pork

More Information on this

Restaurant: https://goo.gl/blZjo1