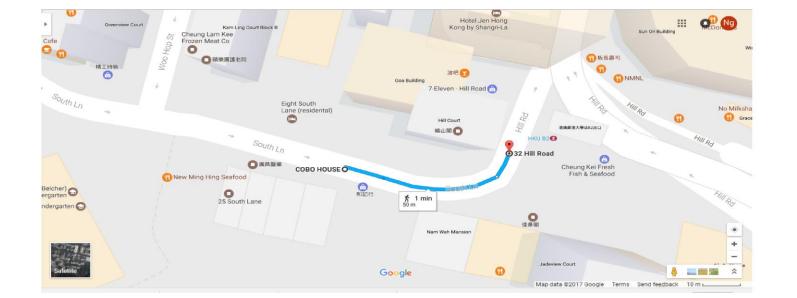

### • Cobo House by 2am:dessertbar

Address: G/F & 1/F, 8-12 South Lane, Shek Tong Tsui, Western District (Exit B2 HKU MTR station)

Open hours: Open for 12:00 noon – 03:00 pm; 06:00 pm – 11:00 pm, Mon – Fri; 12:00 noon – 11:00 pm, Sat – Sun and public holidays