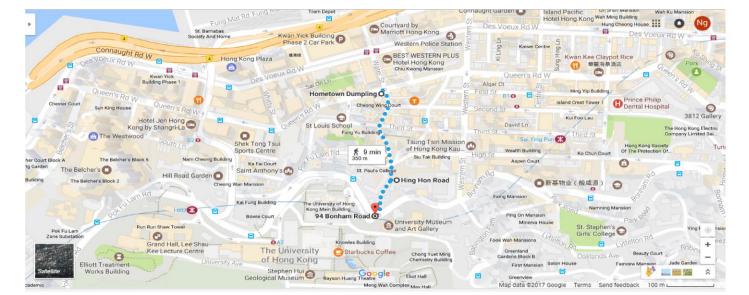

Price per person: Lunch, HKD 100 – 200; dinner, HKD 150 – 350

Type: Western

Recommendations: Specialty coffee

More Information on this Restaurant: https://goo.gl/bR1S4u or

Home Town Dumpling (京香 餃)

Address: G/F, 418 Queen's Road West, Sai Ying Pun, Western District

Open hours: 07:00 - 09:30 pm, Mon - Sun

Tel: 28030887

Price per person: Lunch, HKD 50 – 100; dinner, HKD 100 – 200

Type: Shandong

Recommendations: Handmade dumplings; stir-fired egg with marinated toon and Chinese onion; braised pork trotters