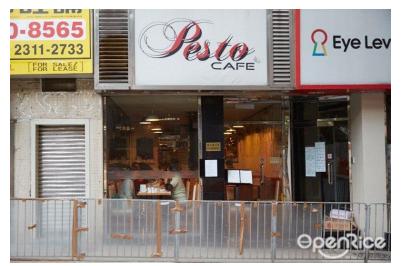

### • Pesto Café

Address: Shop B, G/F, 66 Bonham Road, Mid-Levels (Exit C Sai Ying Pun MTR station)

Open hours: Open for 11:30 am – 09:30 pm Mon – Fri; 11:30 am – 10: pm Sat – Sun

Tel: 25407188

Price per person: Lunch, HKD 100 – 200; dinner, HKD 200 – 300

Type: International

Remark: Reservation is preferred.

More Information on this Restaurant: <u>https://goo.gl/f9LkW0</u> or