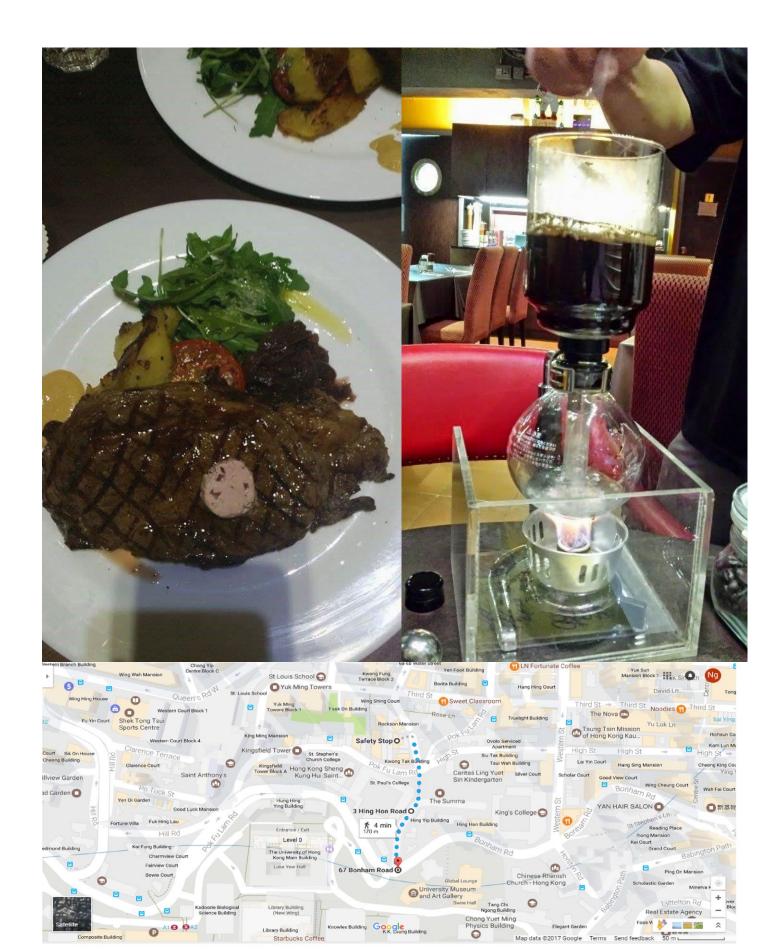

More Information on this Restaurant: https://goo.gl/kjCM4E or

• Safety Shop

Address: L/G, Wai On House, 39 Water Street, Sai Ying Pun, Western District

Open hours: Open for 11:30 am – 09:00 pm

Tel: 3482 8564

Price per person: Lunch, HKD 100 – 200; dinner, HKD 150 – 350

Type: Western

Recommendations: Specialty coffee

More Information on this Restaurant: https://goo.gl/bR1S4u or

Home Town Dumpling (京香 餃)

Address: G/F, 418 Queen's Road West, Sai Ying Pun, Western District