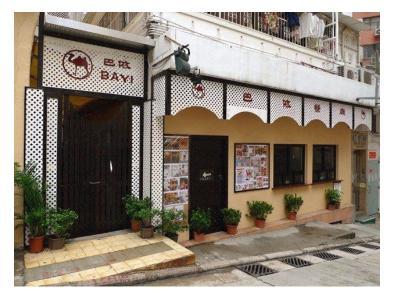

# **Restaurants near HKU**

for more information on food and

Please visit <u>https://www.openrice.com/en/hongkong</u> or restaurants in Hong Kong.

• Ba Yi Restaurant (巴依餐廳):

Address: G/F, 43 Water Street, Western District

Open hours: Open for 12:00 noon – 15:00 pm, Tue – Sun; closed on Mon

Tel: 24849981

Price per person: Lunch, HKD 50 – 100; dinner, HKD 100 – 200

Type: Xinjiang

Recommendations: Lamb

Remark: This is a Bib Gourmand Restaurant. Reservation is preferred for dinner.