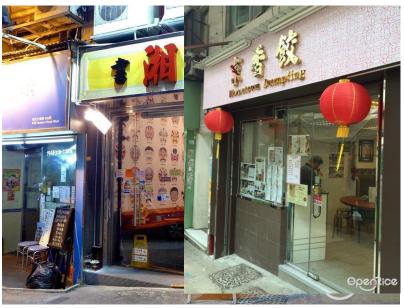

Price per person: Lunch, HKD 100 – 200; dinner, HKD 150 – 350

Type: Western

Recommendations: Specialty coffee

More Information on this Restaurant: https://goo.gl/bR1S4u or

Home Town Dumpling (京香 餃)

Address: G/F, 418 Queen's Road West, Sai Ying Pun, Western District

Open hours: 07:00 - 09:30 pm, Mon - Sun

Tel: 28030887

Price per person: Lunch, HKD 50 – 100; dinner, HKD 100 – 200

Type: Shandong

Recommendations: Handmade dumplings; stir-fired egg with marinated toon and Chinese onion; braised pork trotters

More Information on this Restaurant: https://goo.gl/yZvqyq or

Café Hunan (書湘門第)

Address: Shop B, G/F, Koon Wah Building, 420-424 Queen's Road West, Western District

Open hours: Open for 12:00 noon - 15:00 pm, 17:30 pm - 22:00 pm Mon- Sun

Tel: 28037177

Price per person: Lunch, HKD 50 – 100; dinner, HKD 100 – 200

Type: Chinese (Hunan)

Recommendations: Hunan Double Pepper Fish Head

More Information on this Restaurant: https://goo.gl/RIIoYS or