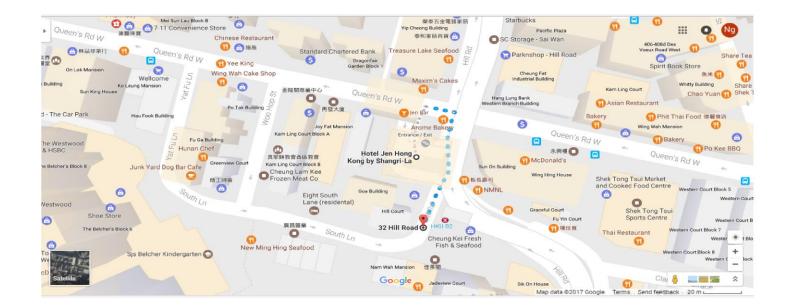

Address: Level 2, Hotel Jen Hong Kong, 508 Queen's Road West, Western District (Exit B2, HKU MTR station)

Open hours: Open for 06:00 am – 11:00 pm, Mon – Sun

Tel: 22136613

Price per person: Breakfast, HKD 30 – 70; lunch, HKD 100 – 150; dinner, HKD 150 – 250

Type: Malaysian

Recommendations: Hainan chicken rice, Laksa

More Information on this Restaurant: https://goo.gl/Jryzo6 or