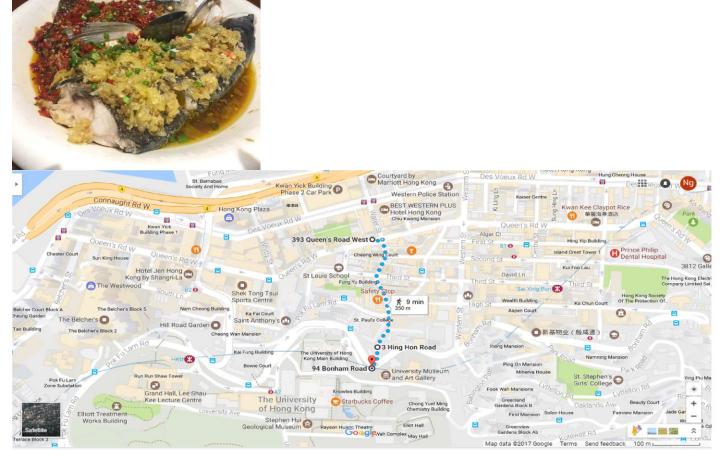

More Information on this Restaurant: https://goo.gl/yZvqyq or

Café Hunan (書湘門第)

Address: Shop B, G/F, Koon Wah Building, 420-424 Queen's Road West, Western District

Open hours: Open for 12:00 noon - 15:00 pm, 17:30 pm - 22:00 pm Mon- Sun

Tel: 28037177

Price per person: Lunch, HKD 50 – 100; dinner, HKD 100 – 200

Type: Chinese (Hunan)

Recommendations: Hunan Double Pepper Fish Head

More Information on this Restaurant: https://goo.gl/RIIoYS or