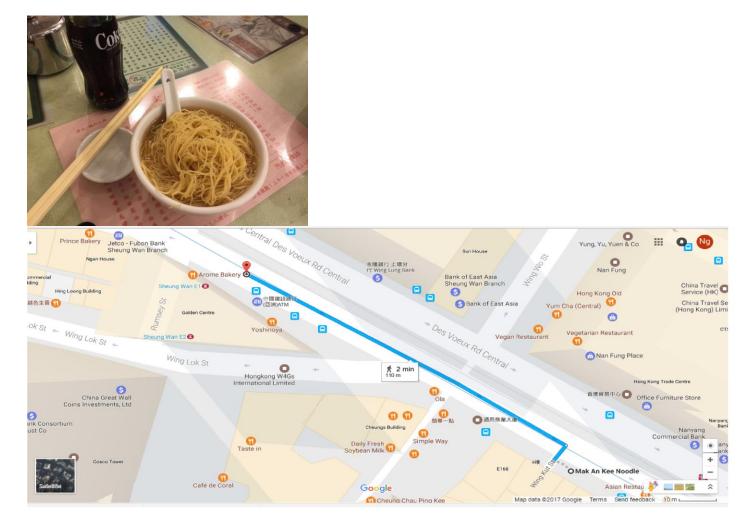

Type: Chinese (Canton)

Recommendations: Dim sum - Pork Liver Siu Mai, Cantonese-style teahouse

More Information on this Restaurant: https://goo.gl/IAErCs or

● Mak An Kee Noodle (麥奀記 (忠記) 麵家)

Address: G/F, 37 Wing Kat Street, Central (Exit E1, Sheung Wan MTR station)

Open hours: Open for 08:00 am – 07:00 pm, Mon – Sun

Tel: 2541 6388

Price per person: HKD 50 - 100

Type: Chinese (Canton)

Recommendations: Wonton noodles

More Information on this Restaurant: https://goo.gl/arb4Dy or