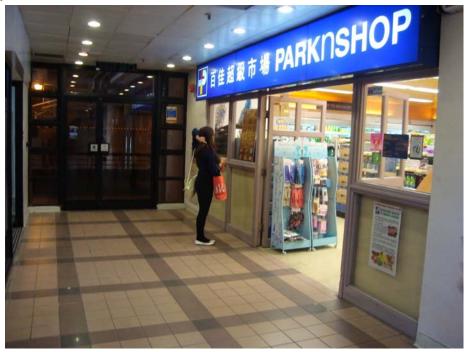

### Supermarket

On campus:

PARKnSHOP Supermarket (Point 12, opposite to Café 330) is at Room 204, Chong Yuet Ming Amenities Centre, Main Campus. It opens for 9:00am – 7:00pm on Monday to Friday, 9:00 am – 5:00 pm on Saturday, and is closed on Sunday and public holidays.