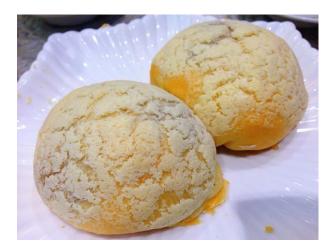

North Garden Restaurant (北園酒家)

Address: 1-3/F Hung Kei Mansion 5-8 Queen Victoria street, Central, Central (Exit C, Central MTR station)

Open hours: Open for 07:00 am – 11:00 pm, Mon – Sun

Tel: 2526 3163

Price per person: Breakfast: HKD 50 – 100; lunch: HKD 100 – 200, dinner: HKD 200 - 300

Type: Chinese (Canton)

Recommendations: Baked Char Siu (Barbecued Pork) Bun

More Information on this Restaurant: https://goo.gl/MFo0iS