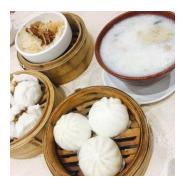

Victoria Harbour Restaurant (海港酒家)

Address: Shop 243, 2/F, The Westwood, 8 Belcher's Street, Western District (Exit C2, HKU MTR station)

Open hours: Open for 07:00 am – 11:00 pm Mon - Sun

Tel: 28363282

Price per person: Breakfast, HKD 20 – 60; lunch, HKD 50 – 100; dinner, HKD 100 – 200

Type: Chinese (Canton)

Recommendations: Dim sum

More Information on this Restaurant: <u>https://goo.gl/Z4cajN</u> or

● Tak Kee Chiu Chou Restaurant (德記潮州菜館)

Address: G/F, No 3 Belcher's Street, Kennedy Town, Western District (Exit C2, HKU MTR station)