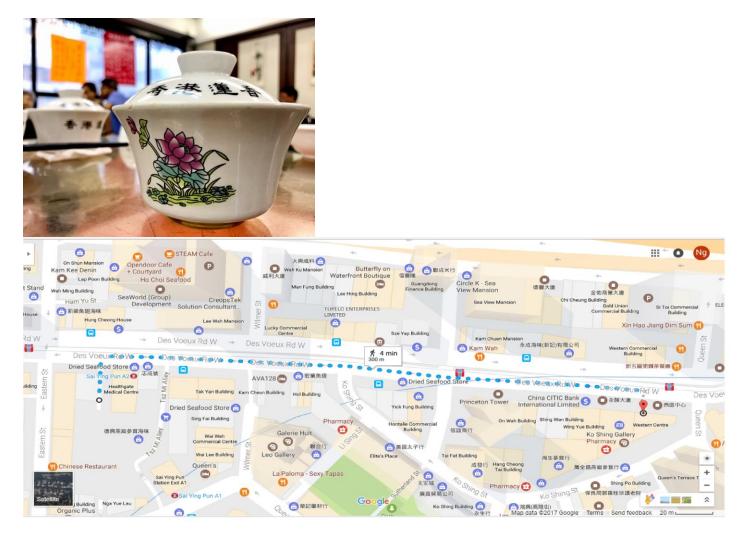

### ● Lin Heung Kui (蓮香居)

Address: 2-3/F, 46-50 Des Voeux Road West, Sheung Wan (Exit A2, Sai Ying Pun MTR station)

Open hours: Open for 06:00 am – 09:30 pm, Mon – Sun

Tel: 21569328

Price per person: Breakfast, HKD 30 – 70; lunch, HKD 100 – 150; dinner, HKD 150 – 250

Type: Chinese (Canton)

Recommendations: Dim sum - Pork Liver Siu Mai, Cantonese-style teahouse

More Information on this Restaurant: https://goo.gl/IAErCs or

● Mak An Kee Noodle (麥奀記 (忠記) 麵家)

Address: G/F, 37 Wing Kat Street, Central (Exit E1, Sheung Wan MTR station)