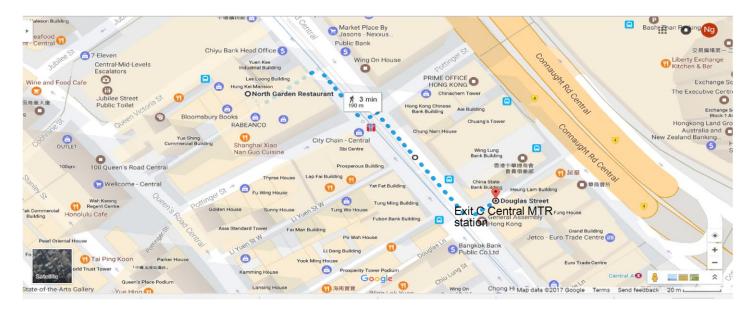

North Garden Restaurant (北園酒家)

Address: 1-3/F Hung Kei Mansion 5-8 Queen Victoria street, Central, Central (Exit C, Central MTR station)

Open hours: Open for 07:00 am – 11:00 pm, Mon – Sun

Tel: 2526 3163

Price per person: Breakfast: HKD 50 – 100; lunch: HKD 100 – 200, dinner: HKD 200 - 300

Type: Chinese (Canton)

Recommendations: Baked Char Siu (Barbecued Pork) Bun

More Information on this Restaurant: https://goo.gl/MFo0iS