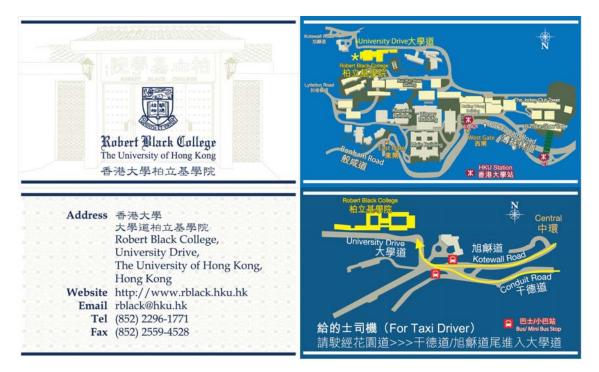

## How to get to Robert Black College (RBC) from the Airport?

• (By MTR: Airport – Hong Kong Station – Central Station – HKU Station)

RBC (for accommodation) is in HKU campus. Follow the instruction "How to get to HKU from the Airport". After reaching the campus via Exit A2 lift lobby, you walk (5-10 minutes) up to the College, cf. the map below.

 (By MTR & Taxi: Airport – Hong Kong Station, by MTR; Hong Kong Station – Robert Black College, by Taxi)

Take Airport Express to Hong Kong Station, then get a taxi at the Taxi Station there. *Show* **<u>RBC</u>** address card *to the taxi driver*. (Taxi fare around HK\$60).

## **<u>RBC</u>** address card:

• (By Taxi: Airport – Robert Black College)

Take taxi at the Airport to Robert Black College directly. Show the (above) address card to the taxi driver.