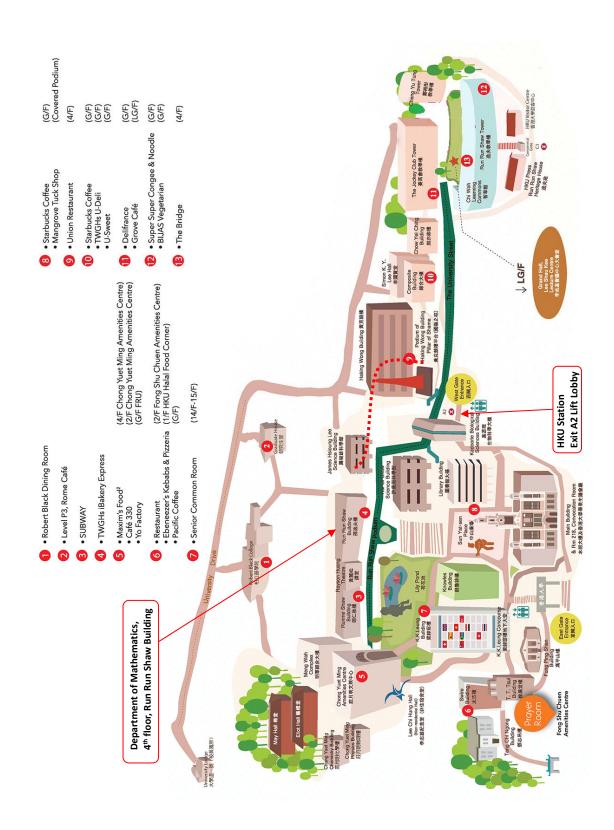

## How to get to HKU from the Airport?

 (By MTR: Airport – Hong Kong Station – Central Station – HKU Station) At Hong Kong International Airport, the easiest way to get to the city is by the Airport Express train at the arrival terminal. You get off the train at the last stop ("Hong Kong Station"). At Hong Kong station, follow the sign in the MTR station to walk to Central station, take the train in Island Line and get off at HKU station. The two stations are connected by underground tunnels and automated walkways. If you want to go to the main campus, you go to Exit A and take the lift to Exit A2. The whole journey to HKU will take about 45 minutes and costs about HKD120.

## How to get to Robert Black College (RBC) from the Airport?

• (By MTR: Airport – Hong Kong Station – Central Station – HKU Station)

RBC (for accommodation) is in HKU campus. Follow the instruction "How to get to HKU from the Airport". After reaching the campus via Exit A2 lift lobby, you walk (5-10 minutes) up to the College, cf. the map below.