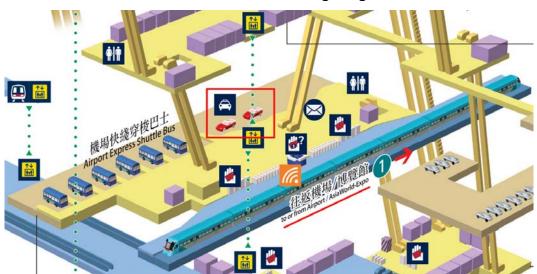

 (By MTR & Taxi: Airport – Hong Kong Station, by MTR; Hong Kong Station – Robert Black College, by Taxi)

Take Airport Express to Hong Kong Station, then get a taxi at the Taxi Station there. *Show* **<u>RBC</u>** address card *to the taxi driver*. (Taxi fare around HK\$60).

Location of Taxi Station at Hong Kong Station