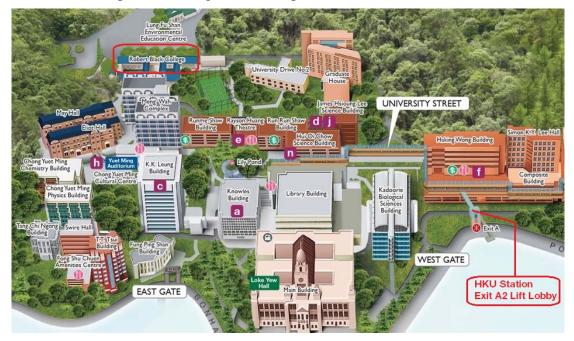

## How to get to HKU from the Airport?

 (By MTR: Airport – Hong Kong Station – Central Station – HKU Station) At Hong Kong International Airport, the easiest way to get to the city is by the Airport Express train at the arrival terminal. You get off the train at the last stop ("Hong Kong Station"). At Hong Kong station, follow the sign in the MTR station to walk to Central station, take the train in Island Line and get off at HKU station. The two stations are connected by underground tunnels and automated walkways. If you want to go to the main campus, you go to Exit A and take the lift to Exit A2. The whole journey to HKU will take about 45 minutes and costs about HKD120.

## How to get to Robert Black College (RBC) from the Airport?

• (By MTR: Airport – Hong Kong Station – Central Station – HKU Station)

RBC (for accommodation) is in HKU campus. Follow the instruction "How to get to HKU from the Airport". After reaching the campus via Exit A2 lift lobby, you walk (5-10 minutes) up to the College, cf. the map below.