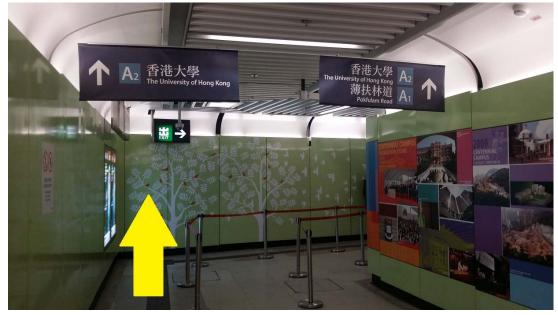

## How to get to HKU from the Airport?

 (By MTR: Airport – Hong Kong Station – Central Station – HKU Station) At Hong Kong International Airport, the easiest way to get to the city is by the Airport Express train at the arrival terminal. You get off the train at the last stop ("Hong Kong Station"). At Hong Kong station, follow the sign in the MTR station to walk to Central station, take the train in Island Line and get off at HKU station. The two stations are connected by underground tunnels and automated walkways. If you want to go to the main campus, you go to Exit A and take the lift to Exit A2. The whole journey to HKU will take about 45 minutes and costs about HKD120.