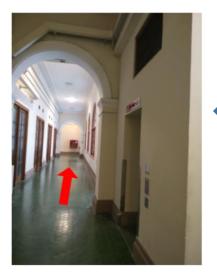

## **HKU Exit A2 to MB217**

Take escalator or lift (press G), and Go straight

Turn right and walk to the bridge

Head to the end and down the stairs

Turn left and Go down one floor