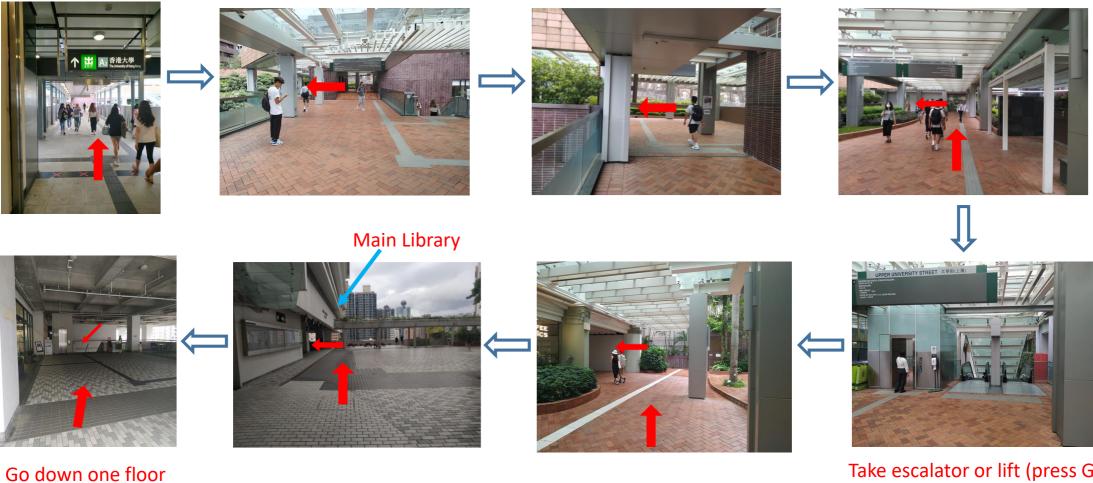

## **HKU Exit A2 to MB217**

Take escalator or lift (press G), and Go straight

Turn right and walk to the bridge

Head to the end and down the stairs

Turn left and Go down one floor