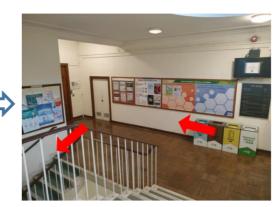

## **HKU Exit A2 to MB217**

Take escalator or lift (press G), and Go straight

Turn right and walk to the bridge

Head to the end and down the stairs

Turn left and Go down one floor