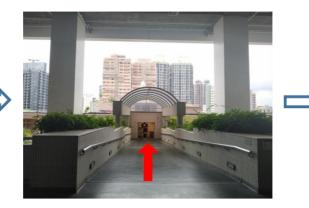

|
| 3:45-4:45   | Professor Kuan Chan leong     | Dr. Pujahari Sudhir        | Dr. Chen Chien-Hua                   | Dr. Chan Tsz Ho              |                                         |
| 4:45-5:00   | Break                         |                            |                                      |                              | IMR Frontiers of<br>Mathematics Lecture |
| 5:00-6:00   | Dr. Wong Peng-Jie<br>(zoom)   |                            | Dr. Hui Chun Yin                     | Dr. Lichtman Jared<br>(zoom) | [Poster]                                |

Venue: MB217, Main Building, Main Campus, HKU

## **CAMPUS MAP**





## **HKU Exit A2 to MB217**



Take escalator or lift (press G), and Go straight



Turn right and walk to the bridge



Head to the end and down the stairs



Turn left and Go down one floor

## Main Building 2<sup>nd</sup> floor, find the room 217





Turn right