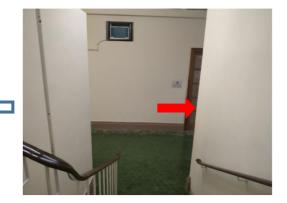

## **HKU Exit A2 to MB217**

Take escalator or lift (press G), and Go straight

Turn right and walk to the bridge

Head to the end and down the stairs

Turn left and Go down one floor

## Main Building 2<sup>nd</sup> floor, find the room 217

Turn right