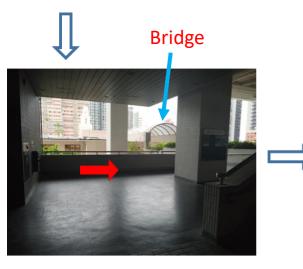

## **HKU Exit A2 to MB217**

Take escalator or lift (press G), and Go straight

Turn right and walk to the bridge

Head to the end and down the stairs

Turn left and Go down one floor