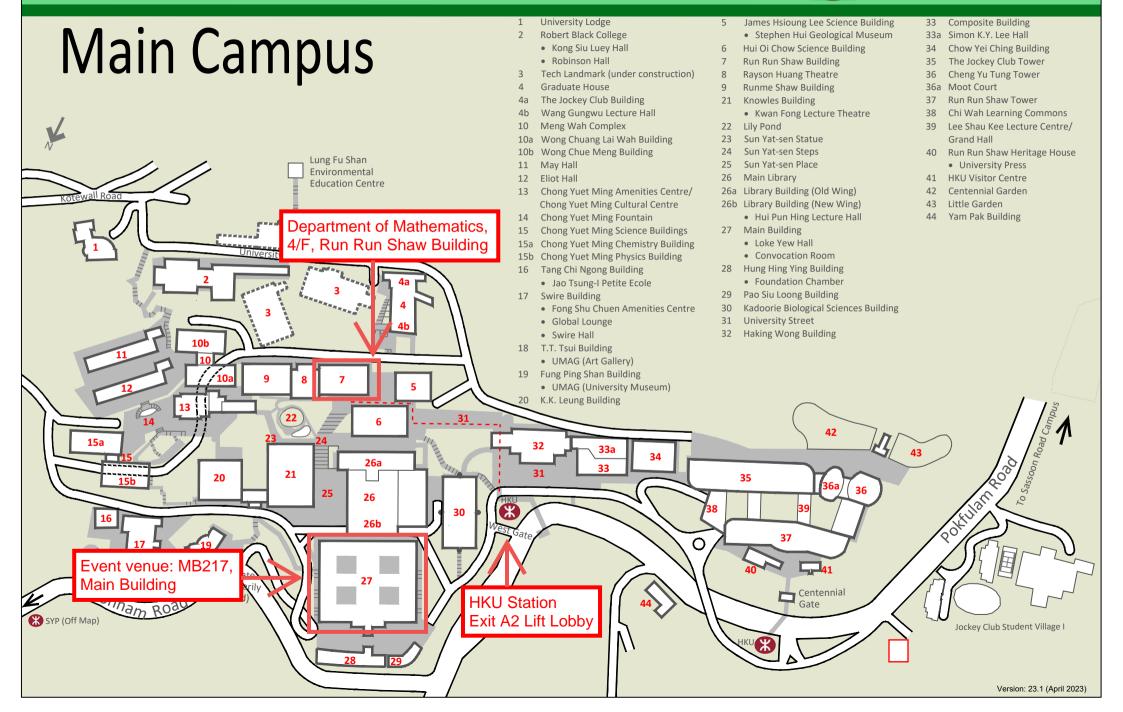

|                            |                                      |                              |                                         |
| 3:45-4:45   | Professor Kuan Chan leong     | Dr. Pujahari Sudhir        | Dr. Chen Chien-Hua                   | Dr. Chan Tsz Ho              |                                         |
| 4:45-5:00   | Break                         |                            |                                      |                              | IMR Frontiers of<br>Mathematics Lecture |
| 5:00-6:00   | Dr. Wong Peng-Jie<br>(zoom)   |                            | Dr. Hui Chun Yin                     | Dr. Lichtman Jared<br>(zoom) | [Poster]                                |

Venue: MB217, Main Building, Main Campus, HKU

## **CAMPUS MAP**





## **HKU Exit A2 to MB217**



Take escalator or lift (press G), and Go straight



Turn right and walk to the bridge



Head to the end and down the stairs



Turn left and Go down one floor

## Main Building 2<sup>nd</sup> floor, find the room 217





Turn right